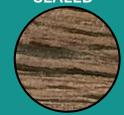

get

# ASHTON SLEEPERS



- Looking to elevate your outdoor space with a contemporary and chic edge?
  Look no further than Ashton Concrete Sleeper!
- Engineered for both statements feature walls and reliable retaining walls.

## ROUGHSAWN SLEEPERS



- Roughsawn Sleepers are one of the most popular sleeper designs and look great with any garden design.
- They are designed as a direct replacement of traditional timber sleepers; they look like wood & have the durability of concrete that will last forever.

# SLEEPER COLOURS

#### SAWMILL

**CHARCOAL** 



**BLACKWOOD** 



#### **STACKSTONE**

**CHARCOAL** 



#### **SMOOTH**

**CHARCOAL** 



**NATURAL** 



# SLEEPER COLOURS

#### **ASHTON**

**SEALED** 



#### **HAMPTON**

**CHARCOAL** 



**BEACH** 



#### **ROUGHSAWN**

**SEALED** 



## SIZES AVAILABLE

#### **SMOOTH**

1500mm x 150mm x 80mm 1800mm x 150mm x 80mm 1800mm x 200mm x 80mm 2000mm x 200mm x 80mm 2350mm x 200mm x 80mm

#### **HAMPTON**

2000mm x 197mm x 80mm

#### SAWMILL

1800mm x 197mm x 80mm 2000mm x 197mm x 80mm 2350mm x 197mm x 80mm

## SIZES AVAILABLE

### **STACKSTONE**

2000mm x 197mm x 80mm

#### **ASHTON**

1500mm x 150mm x 80mm

#### **ROUGHSAWN**

1500mm x 150mm x 80mm

# STEEL AVAILABLE H / C / 90

| Wall Height | Post Length |
|-------------|-------------|
| 200         | 400         |
| 300         | 600         |
| 400         | 800         |
| 450         | 900         |
| 600         | 1200        |
| 800         | 1600        |
| 900         | 1800        |
| 1000        | 2000        |
| 1200        | 2400        |
| 1400        | 2800