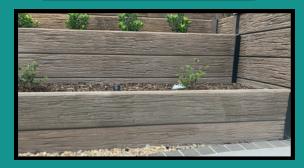

# SAWMILL SLEEPERS

- Look great with any garden design.
- They are designed as a direct replacement of traditional timber sleepers; they look like wood & have the durability of concrete that will last forever.
- Perfect for rural settings

## ROUGHSAWN SLEEPERS

- Roughsawn Sleepers are one of the most popular sleeper designs and look great with any garden design.
- They are designed as a direct replacement of traditional timber sleepers; they look like wood & have the durability of concrete that will last forever.