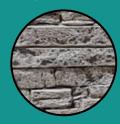

rd installation. No need for footings like block work.
- Low maintenance Set and forget

# ASHTON SLEEPERS



- Looking to elevate your outdoor space with a contemporary and chic edge?
  Look no further than Ashton Concrete Sleeper!
- Engineered for both statements feature walls and reliable retaining walls.

## ROUGHSAWN SLEEPERS



- Roughsawn Sleepers are one of the most popular sleeper designs and look great with any garden design.
- They are designed as a direct replacement of traditional timber sleepers; they look like wood & have the durability of concrete that will last forever.

# SLEEPER COLOURS

#### SAWMILL

**CHARCOAL** 



**BLACKWOOD** 



#### **STACKSTONE**

**CHARCOAL** 



#### **SMOOTH**

**CHARCOAL** 



**NATURAL** 



# SLEEPER COLOURS

#### **ASHTON**

**SEALED** 



#### **HAMPTON**

**CHARCOAL** 



**BEACH** 



#### **ROUGHSAWN**

**SEALED** 



## SIZES AVAILABLE

#### **SMOOTH**

1500mm x 150mm x 80mm 1800mm x 150mm x 80mm 1800mm x 200mm x 80mm 2000mm x 200mm x 80mm 2350mm x 200mm x 80mm

#### **HAMPTON**

2000mm x 197mm x 80mm

#### SAWMILL

1800mm x 197mm x 80mm 2000mm x 197mm x 80mm 2350mm x 197mm x 80mm

## SIZES AVAILABLE

### **STACKSTONE**

2000mm x 197mm x 80mm

#### **ASHTON**

1500mm x 150mm x 80mm

#### **ROUGHSAWN**

1500mm x 150mm x 80mm

# STEEL AVAILABLE H / C / 90

| Wall Height | Post Length |
|-------------|-------------|
| 200         | 400         |
| 300         | 600         |
| 400         | 800         |
| 450         | 900         |
| 600         | 1200        |
| 800         | 1600        |
| 900         | 1800