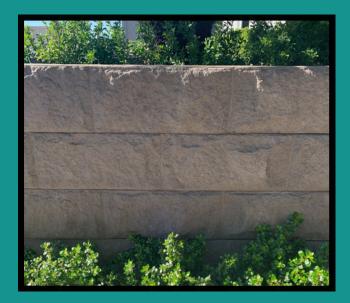

# STACKSTONE SLEEPERS

- Fantastic in any outdoor setting, they're versatile enough to be a statement feature or a reliable retaining wall.
- Modern aesthetic, perfect complement to any new home design

### **STACKSTONE**

2000mm x 197mm x 80mm