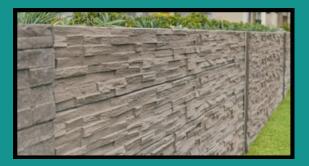

# STACKSTONE SLEEPERS

- Fantastic in any outdoor setting, they're versatile enough to be a statement feature or a reliable retaining wall.
- Modern aesthetic, perfect complement to any new home design