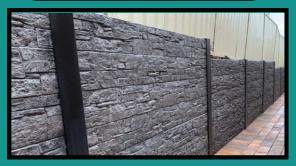

## SMOOTH SLEEPERS



- This design adds a touch of sleekness to your outdoor space.
- Their versatility makes them the perfect match for any garden design.

## HAMPTON SLEEPERS



- These beauties give off the illusion of perfectly stacked blocks and are an ideal addition to any coastal themed outdoor space.
- They are versatile enough to fit seamlessly into nearly any landscape design.

# **CONCRETE SLEEPERS**



# Why Choose Them?

- Concrete Sleepers won't rot over time like wood sleepers.
- Concrete Sleepers aren't impacted by pests such as termites.
- They won't wilt under the pressure of heavy loads.
- Concrete Sleepers are extremely durable for every climate.
- Straight forward installation. No need for footings like block work.
- Low maintenance Set and forget

# ASHTON SLEEPERS



- Looking to elevate your outdoor space with a contemporary and chic edge?
  Look no further than Ashton Concrete Sleeper!
- Engineered for both statements feature walls and reliable retaining walls.

## ROUGHSAWN SLEEPERS



- Roughsawn Sleepers are one of the most popular sleeper designs and look great with any garden design.
- They are designed as a direct replacement of traditional timber sleepers; they look like wood & have the durability of concrete that will last forever.

# SLEEPER COLOURS

#### SAWMILL

**CHARCOAL** 



**BLACKWOOD** 



#### **STACKSTONE**

**CHARCOAL** 



#### **SMOOTH**

**CHARCOAL** 



**NATURAL** 



# SLEEPER COLOURS

#### **ASHTON**

**SEALED** 



#### **HAMPTON**

**CHARCOAL** 



**BEACH** 



#### **ROUGHSAWN**

**SEALED** 



## SIZES AVAILABLE

##