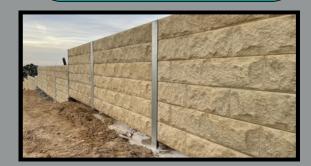

# STACKSTONE SLEEPERS



- Fantastic in any outdoor setting, they're versatile enough to be a statement feature or a reliable retaining wall.
- Modern aesthetic, perfect complement to any new home design

# SAWMILL SLEEPERS



- Look great with any garden design.
- They are designed as a direct replacement of traditional timber sleepers; they look like wood & have the durability of concrete that will last forever.
- Perfect for rural settings

## SMOOTH SLEEPERS



- This design adds a touch of sleekness to your outdoor space.
- Their versatility makes them the perfect match for any garden design.

## HAMPTON SLEEPERS



- These beauties give off the illusion of perfectly stacked blocks and are an ideal addition to any coastal themed outdoor space.
- They are versatile enough to fit seamlessly into nearly any landscape design.

# **CONCRETE SLEEPERS**



# Why Choose Them?

- Concrete Sleepers won't rot over time like wood sleepers.
- Concrete Sleepers aren't impacted by pests such as termites.
- They won't wilt under the pressure of heavy loads.
- Concrete Sleepers are extremely durable for every climate.
- Straight forward installation. No need for footings like block work.
- Low maintenance Set and forget

# ASHTON SLEEPERS



- Looking to elevate your outdoor space with a contemporary and chic edge?
  Look no further than Ashton Concrete Sleeper!
- Engineered for both statements feature walls and rel