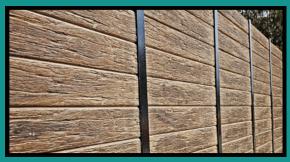

# SAWMILL SLEEPERS

- Look great with any garden design.
- They are designed as a direct replacement of traditional timber sleepers; they look like wood & have the durability of concrete that will last forever.
- Perfect for rural settings

## ROUGHSAWN SLEEPERS

- Roughsawn Sleepers are one of the most popular sleeper designs and look great with any garden design.
- They are designed as a direct replacement of traditional timber sleepers; they look like wood & have the durability of concrete that will last forever.

#### SAWMILL

1800mm x 197mm x 80mm 2000mm x 197mm x 80mm 2350mm x 197mm x 80mm